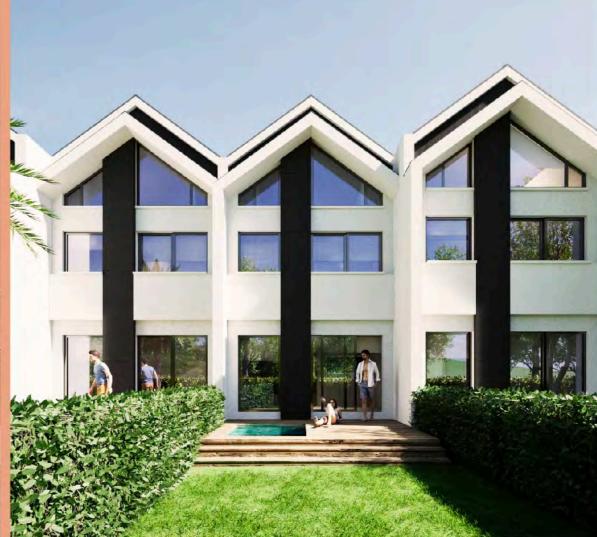

#### HEIGHTENED PRIVACY

Your own private garden area with optional private pool

#### UNIT FEATURES

Townhome Highlights

1409 Square Feet (Sq Ft)

Overhead Canopy Entrance

2 Guest Bedrooms, 2nd Floor

1 Primary Bedroom, 3rd Floor

2.5 Bathrooms

Private Garden

Optional Private Pool