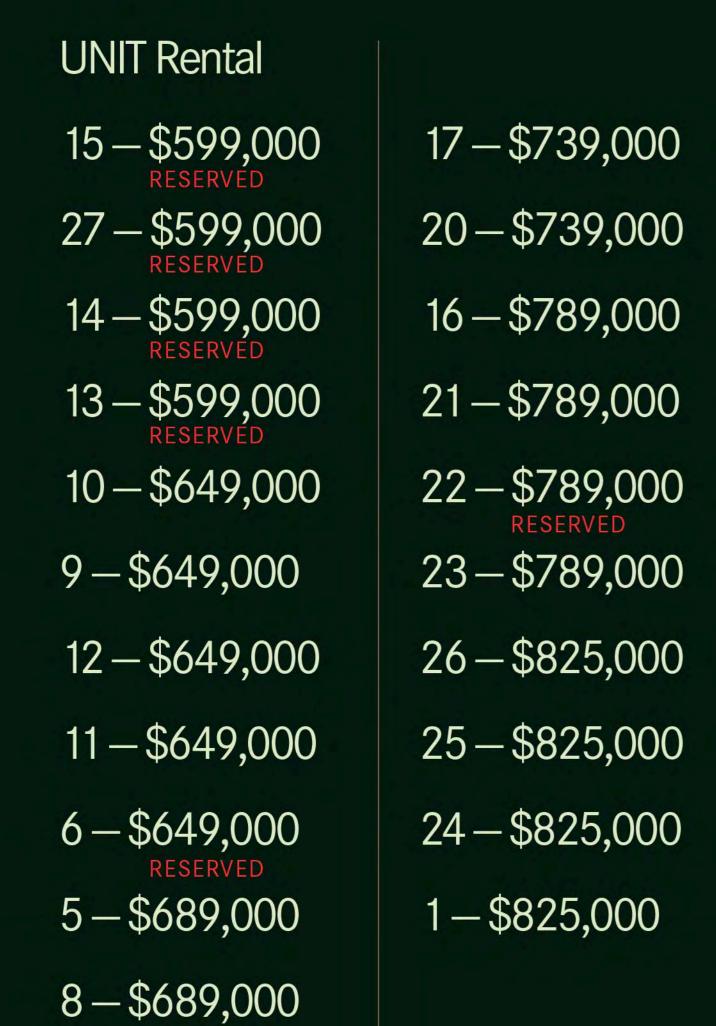

#### PRICE LIST

The Units

hello@highpointresidences.com

CONTACT FOR MORE

RESIDENCES

Pembroke Road, West Bay, Grand Cayman

IN PARTNERSHIP WITH

7 – \$689,000

4 - \$689,000

3 - \$689,000

2 - \$689,000

18 - \$739,000

19 – \$739,000

INVEST IN ELEVATED LIVING

NOW AT BELOW MARKET RATES

CONTACT FOR MORE