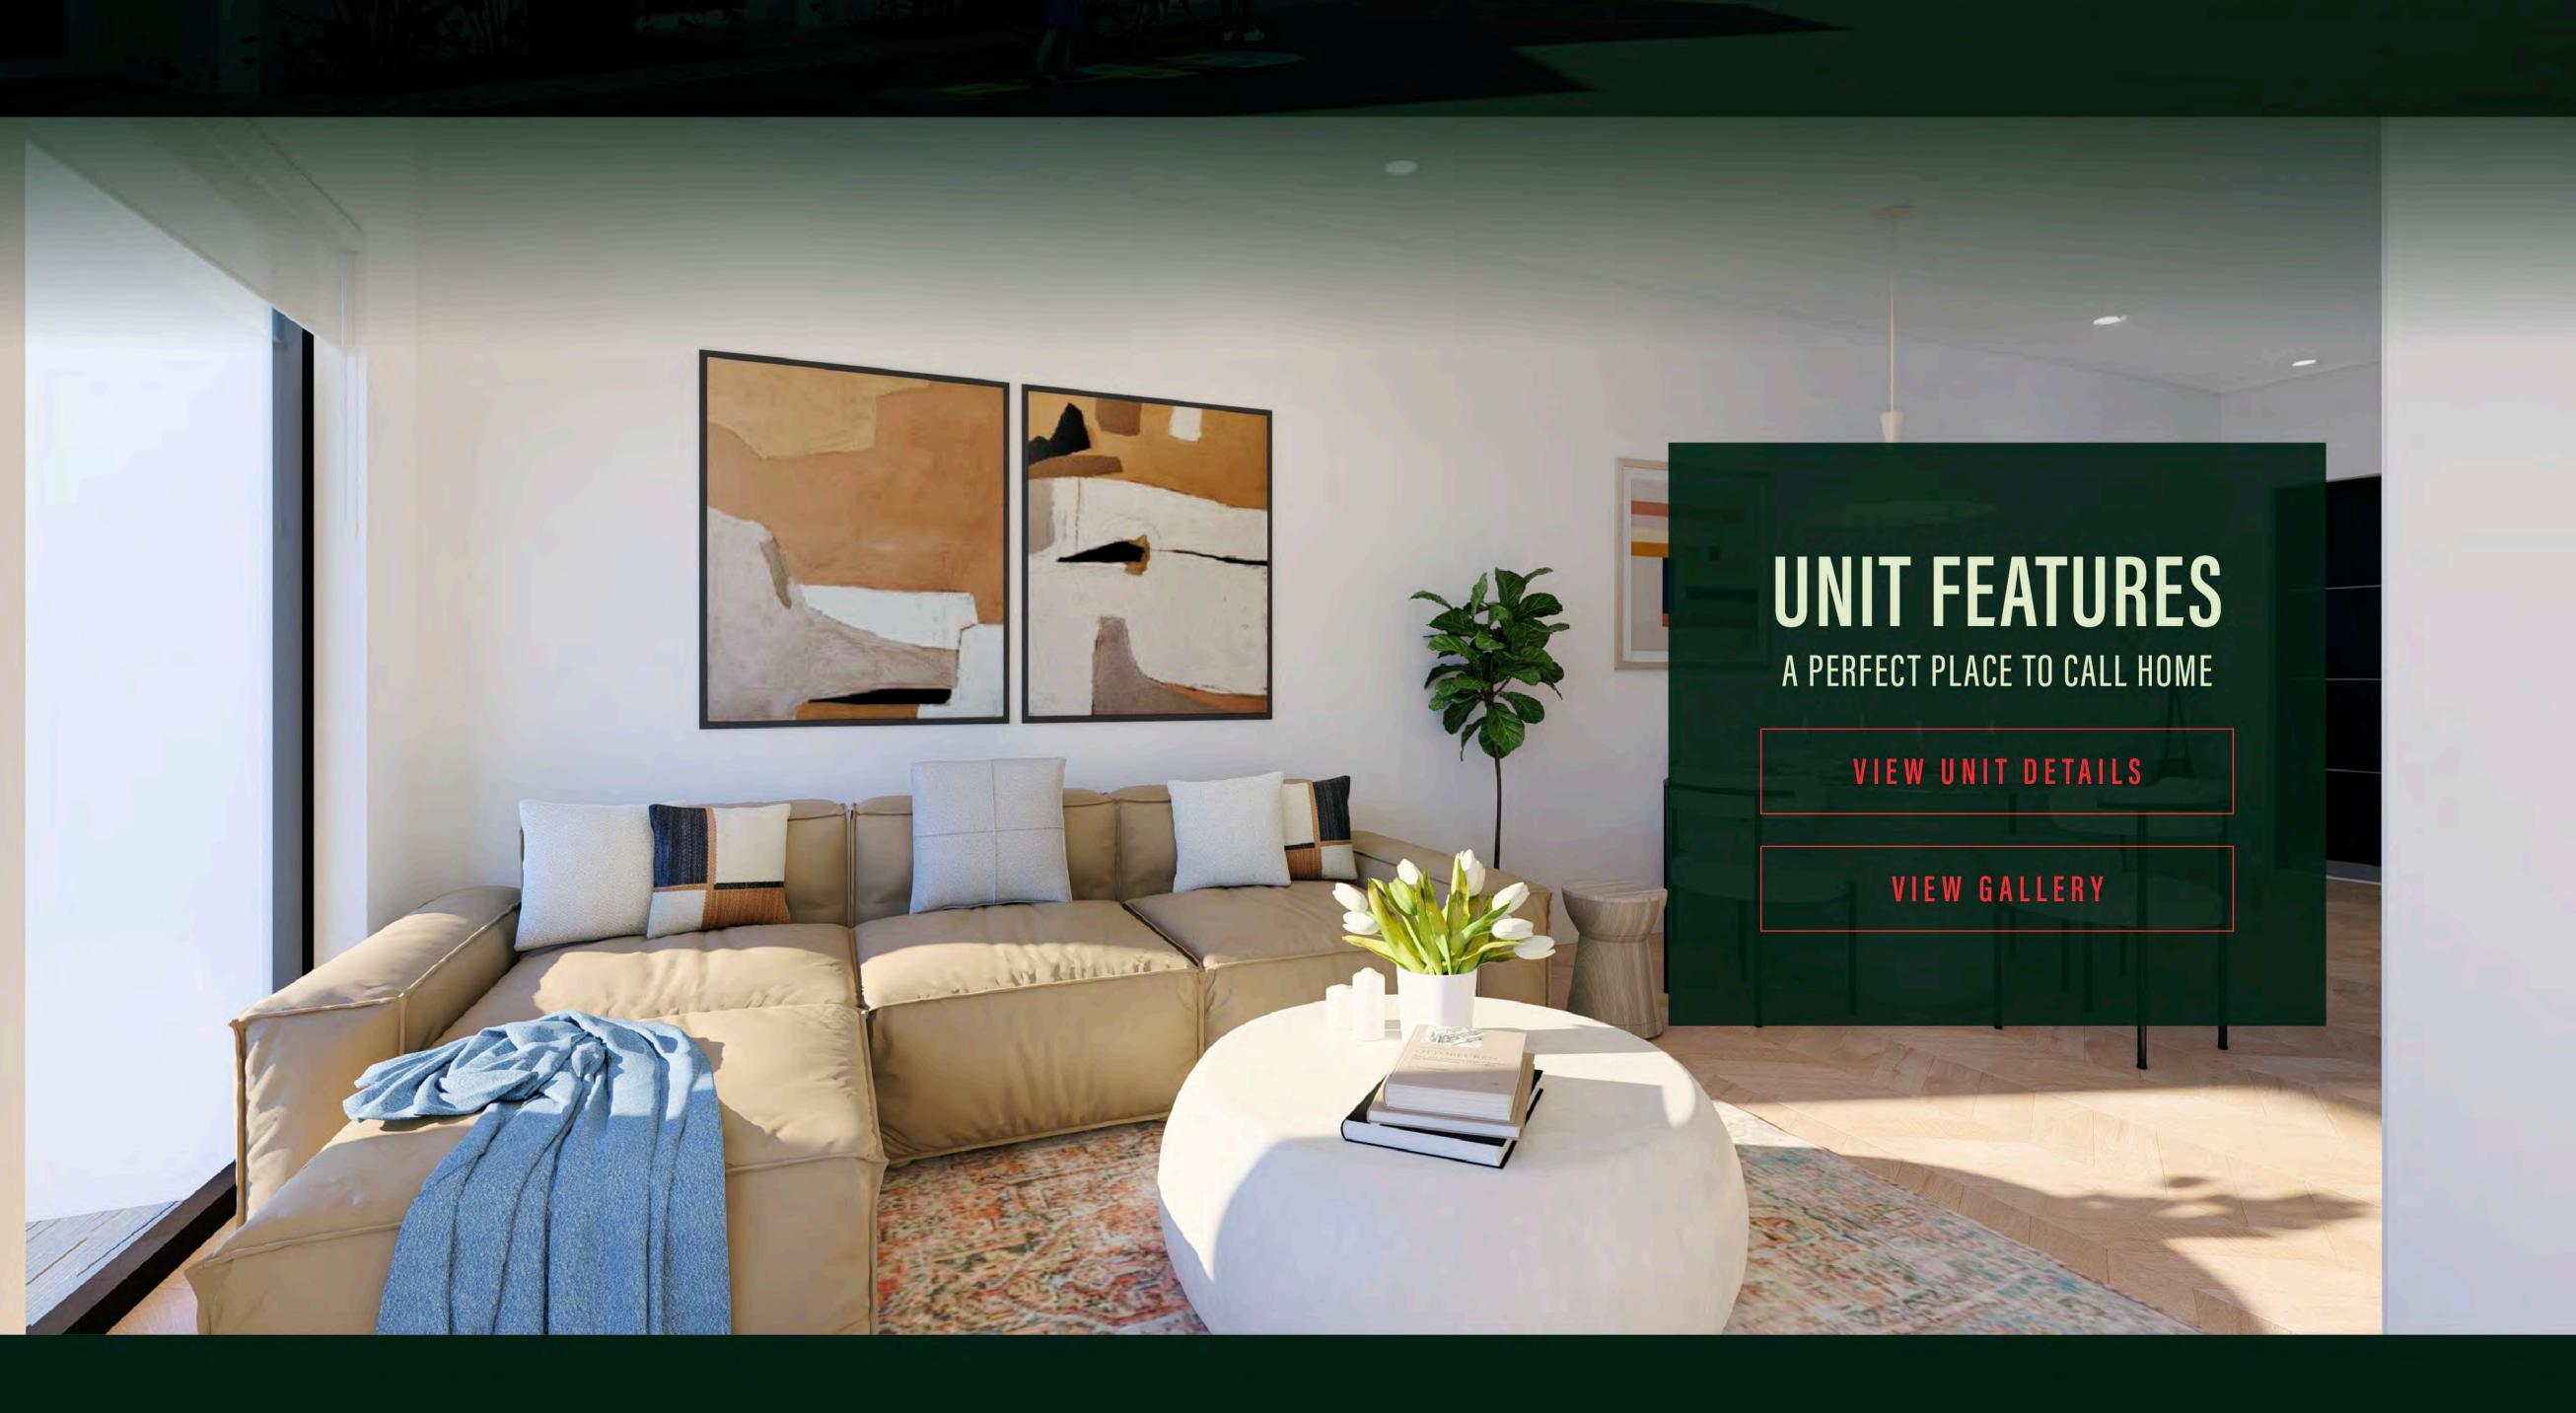

#### UNIT FEATURES

Townhome Highlights

1409 Square Feet (Sq Ft)

Overhead Canopy Entrance

2 Guest Bedrooms, 2nd Floor

1 Primary Bedroom, 3rd Floor

2.5 Bathrooms

Private Garden

Optional Private Pool

# Condo Highlights From 1265 Square Feet (Sq Ft) Overhead Canopy Entrance 2.5 Bathrooms Guest Bedroom, 2nd Floor