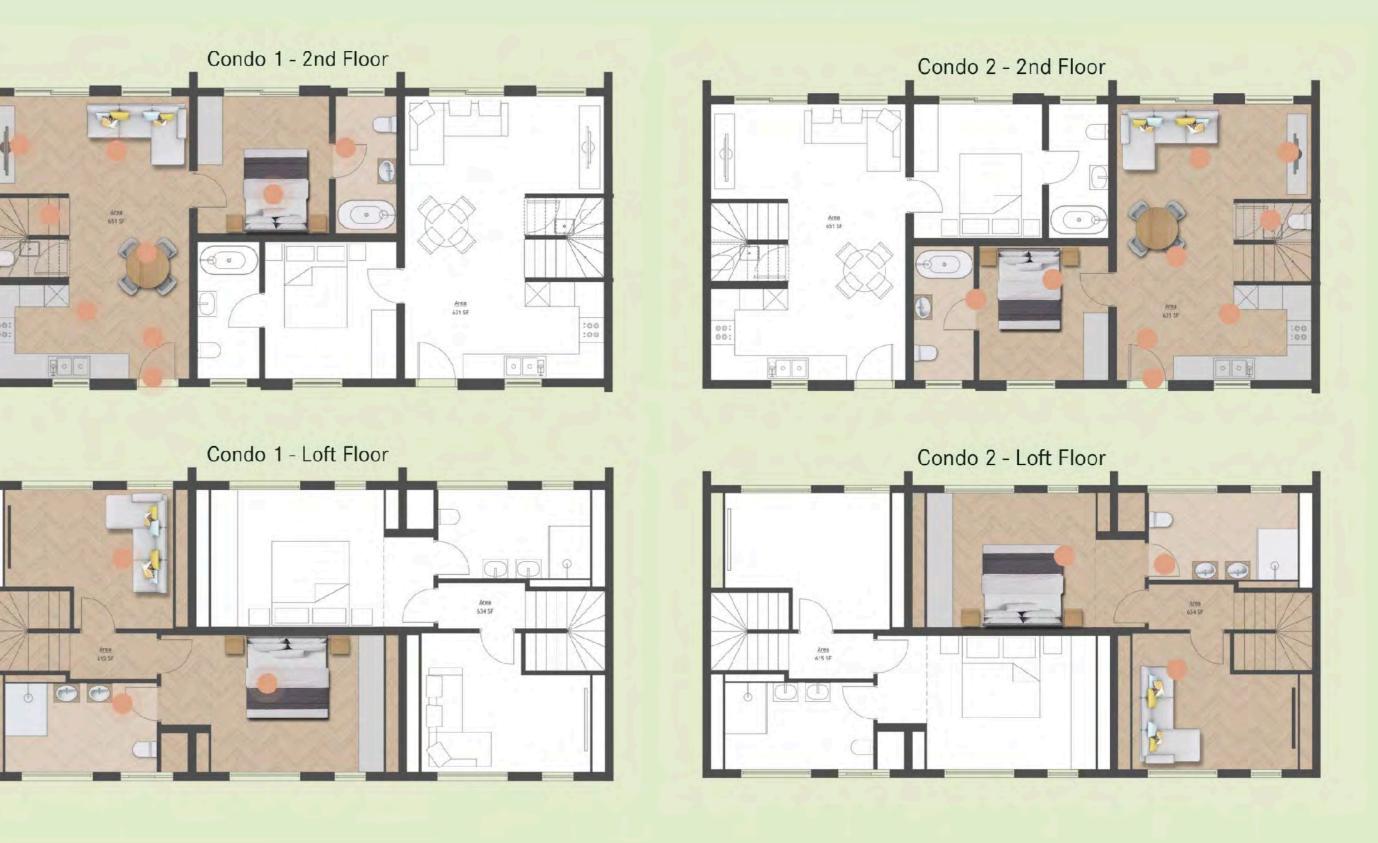

# Condo Highlights From 1265 Square Feet (Sq Ft) Overhead Canopy Entrance 2.5 Bathrooms Guest Bedroom, 2nd Floor