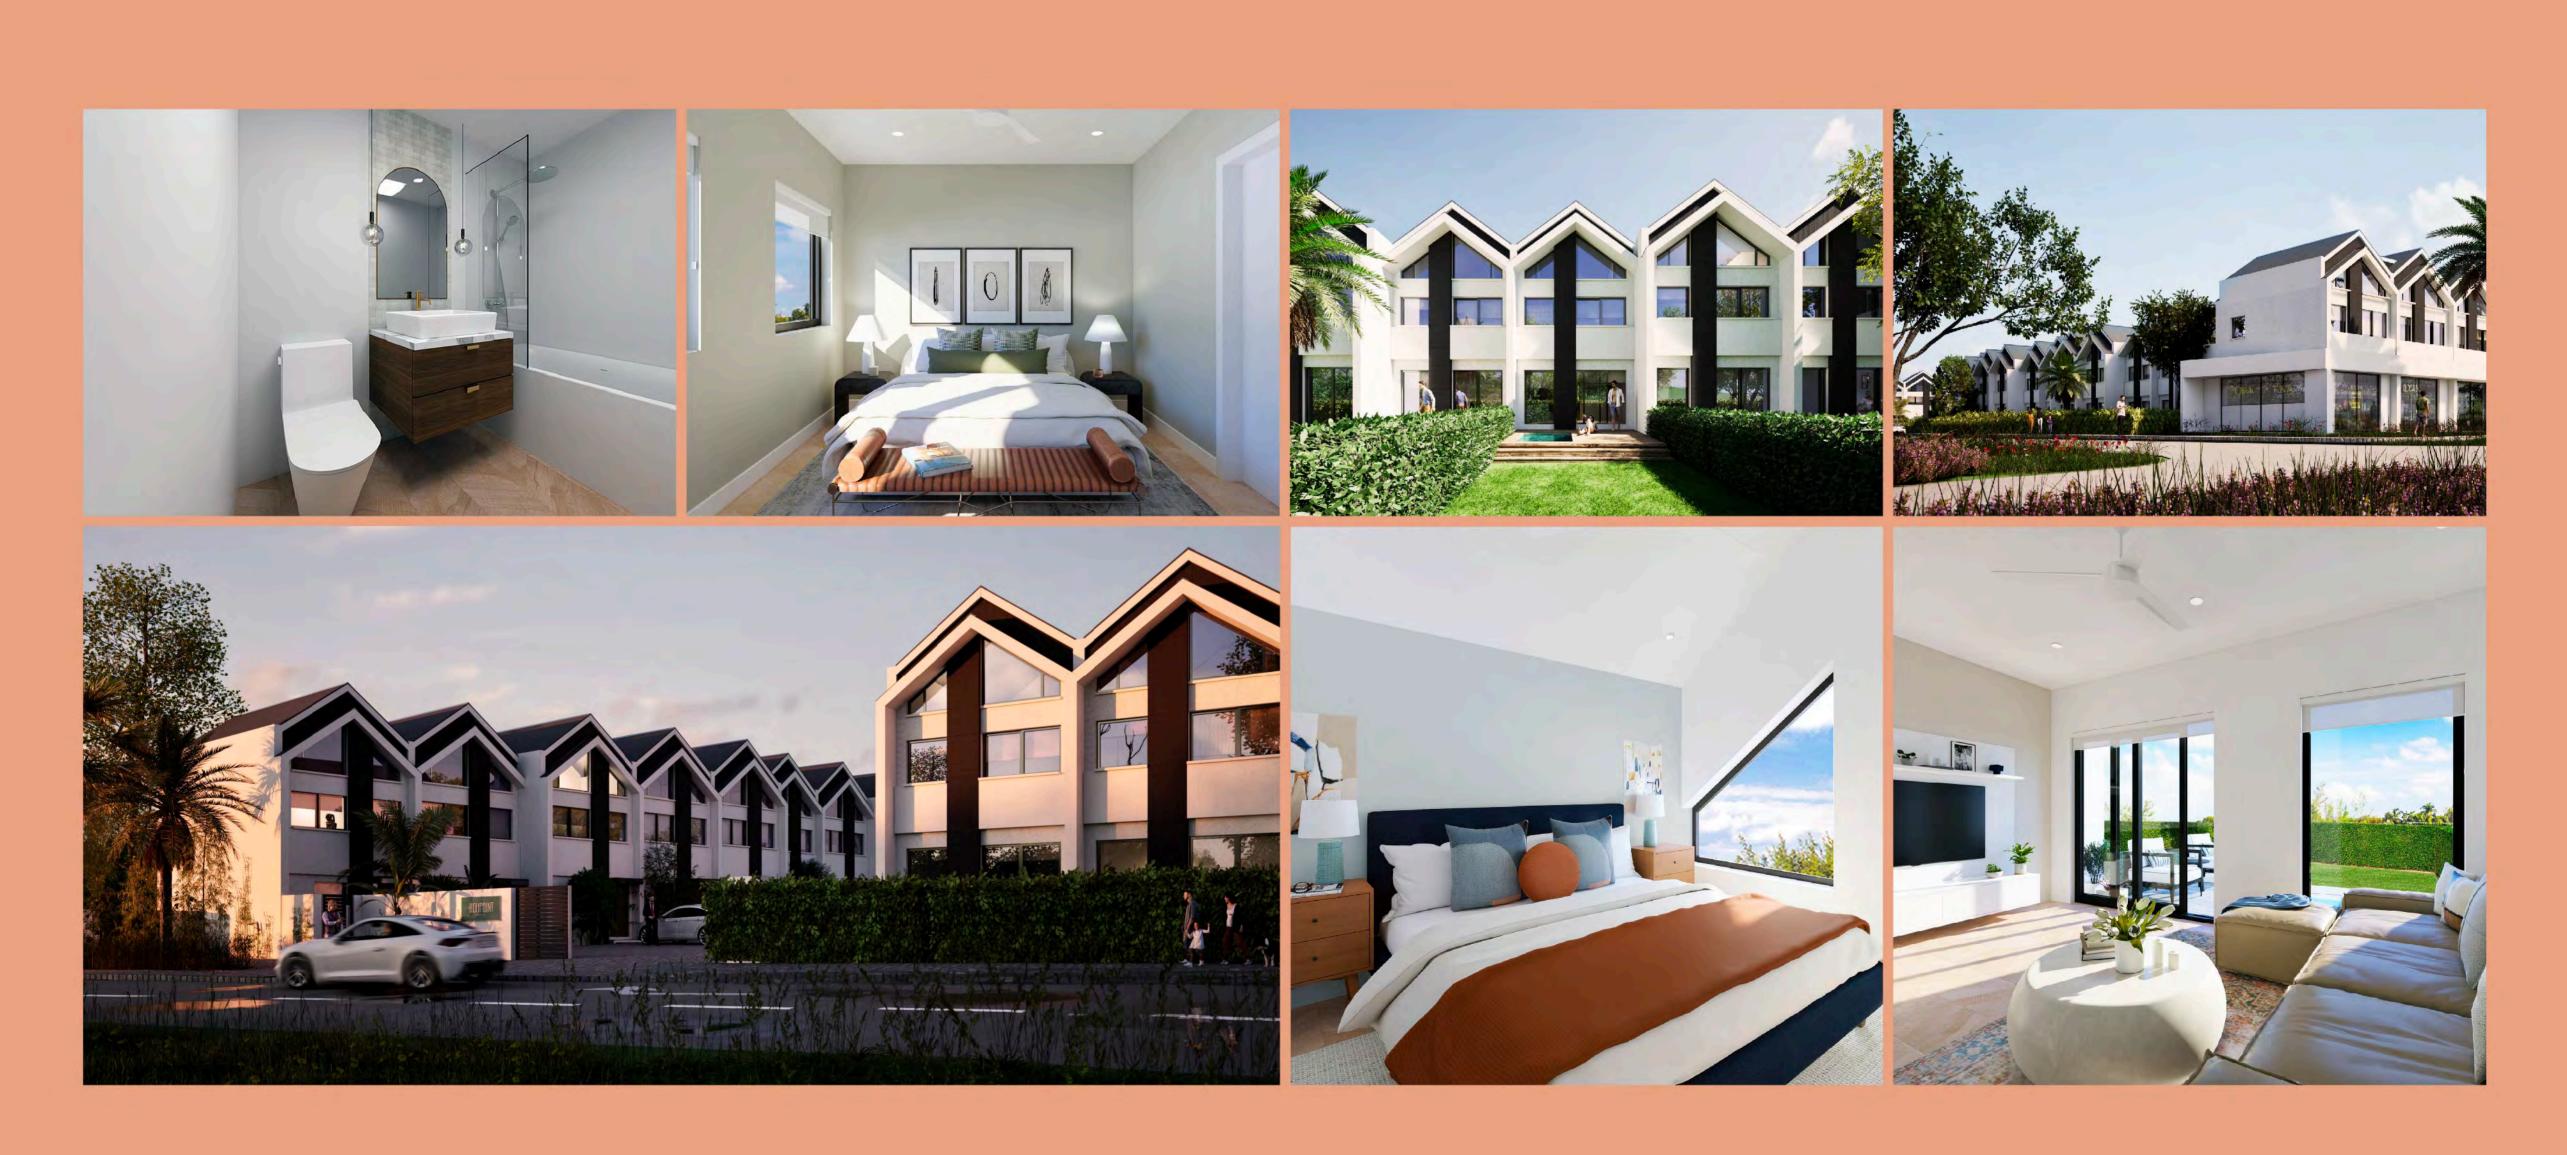

#### UNIT FEATURES

Townhome Highlights

1409 Square Feet (Sq Ft)

Overhead Canopy Entrance

2 Guest Bedrooms, 2nd Floor

1 Primary Bedroom, 3rd Floor

2.5 Bathrooms

Private Garden

Optional Private Pool

# Condo Highlights From 1265 Square Feet (Sq Ft) Overhead Canopy Entrance 2.5 Bathrooms Guest Bedroom, 2nd Floor