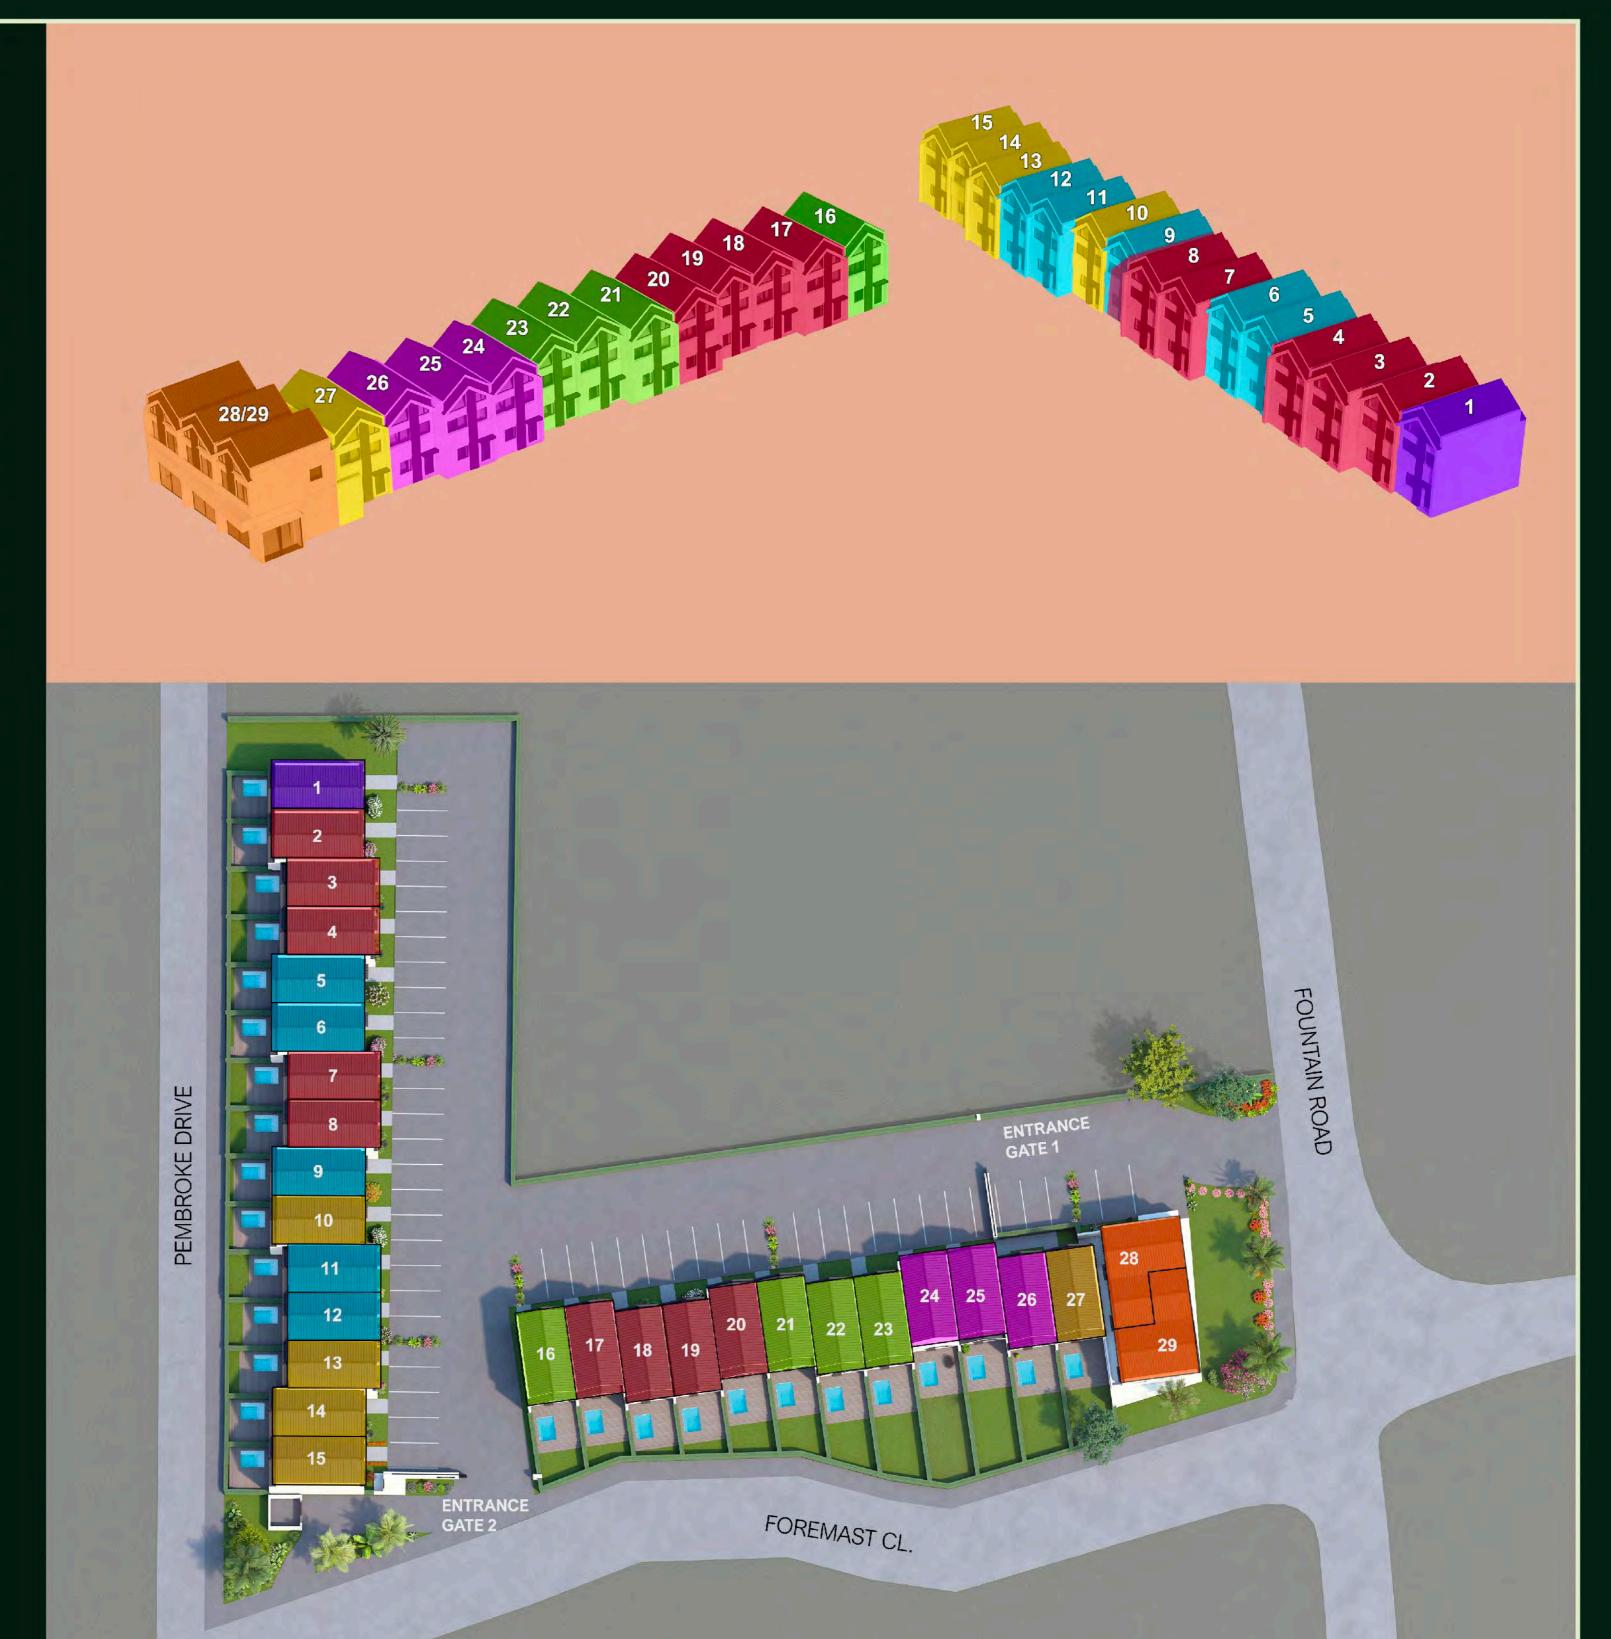

#### PRICE LIST

The Units

hello@highpointresidences.com

CONTACT FOR MORE

RESIDENCES

Pembroke Road, West Bay, Grand Cayman

IN PARTNERSHIP WITH

7 – \$689,000

4 - \$689,000

3 - \$689,000

2 - \$689,000

18 - \$739,000

19 – \$739,000

INVEST IN ELEVATED LIVING

NOW AT BELOW MARKET RATES

CONTACT FOR MORE