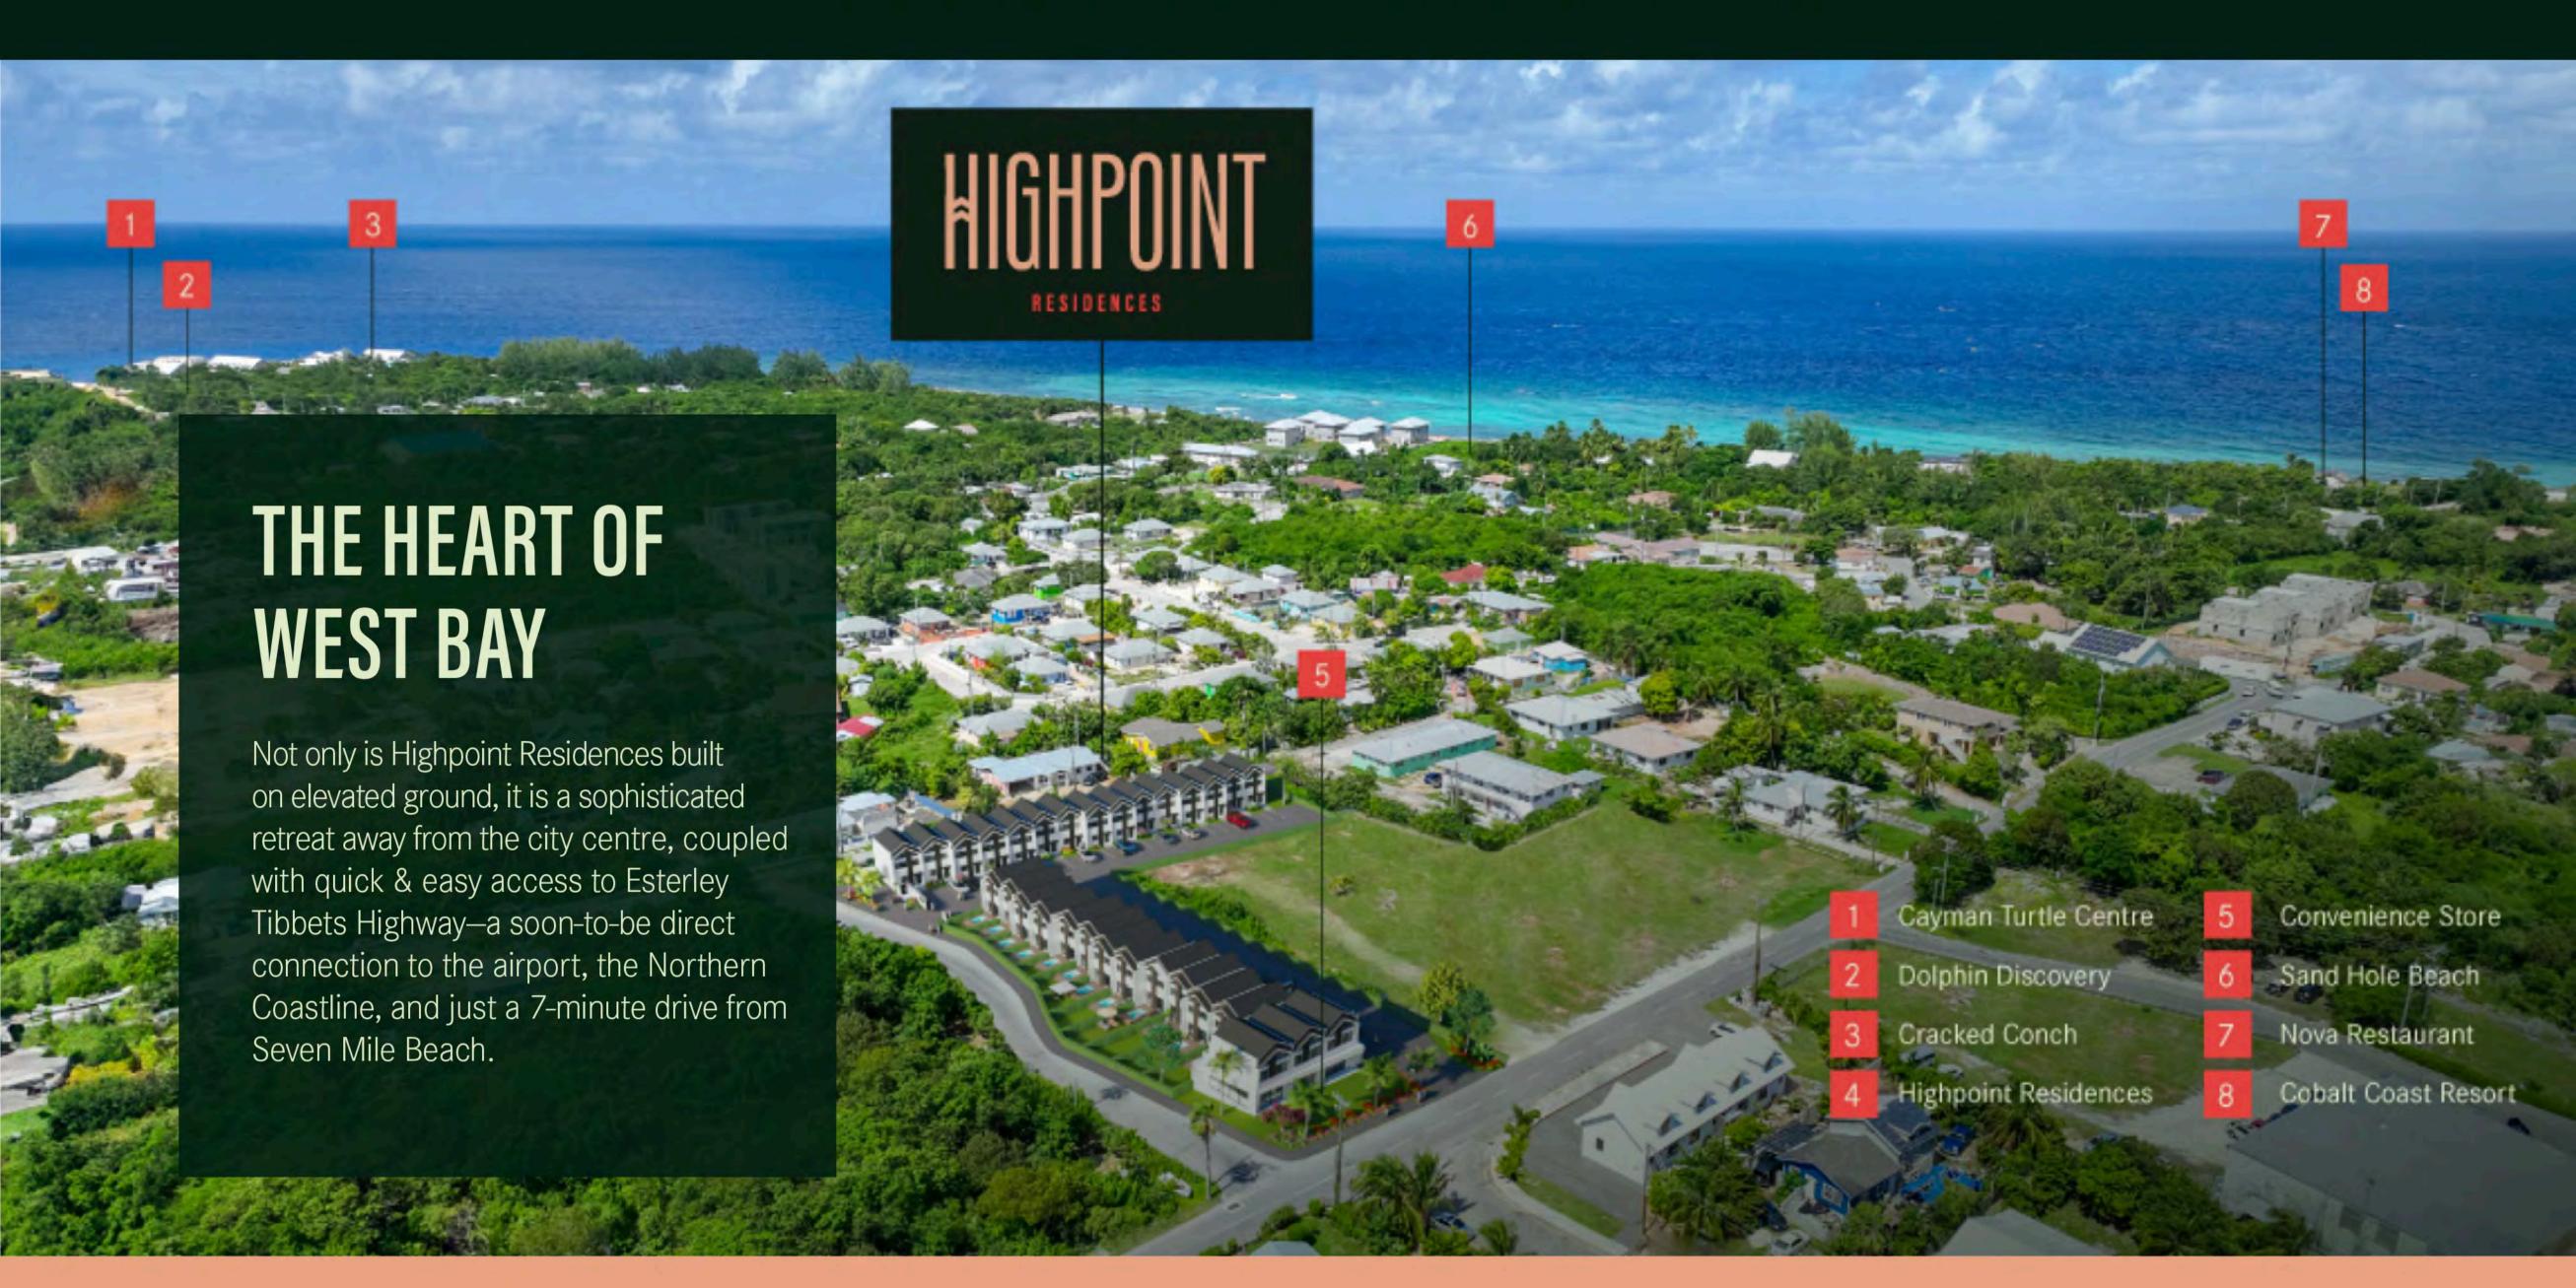

## CENTRALLY LOCATED IN THE HEART OF WEST BAY

Find Highpoint Residences on the corner of Fountain and Pembroke Road, amid lush green urban spaces, near the Northern and Western coastlines.

The property's enviable location provides a wealth of lifestyle advantages, from popular restaurant venues to world-renowned adventure spots and tourist attractions.

### EXPLORE NEARBY ATTRACTIONS Enjoy a host of nearby white sandy beaches and sparkling ocean vistas at Sand Hole Beach, the beautifully secluded Cemetery Beach, and more.

Moreso, explore fantastic diving at the plethora of West Bay dive sites and with established operators such as Divetech at Lighthouse Point and Cobalt Coast and heritage-rich hotspots such as Cayman Turtle Centre, Dolphin Discovery, and Barkers Beach Park.