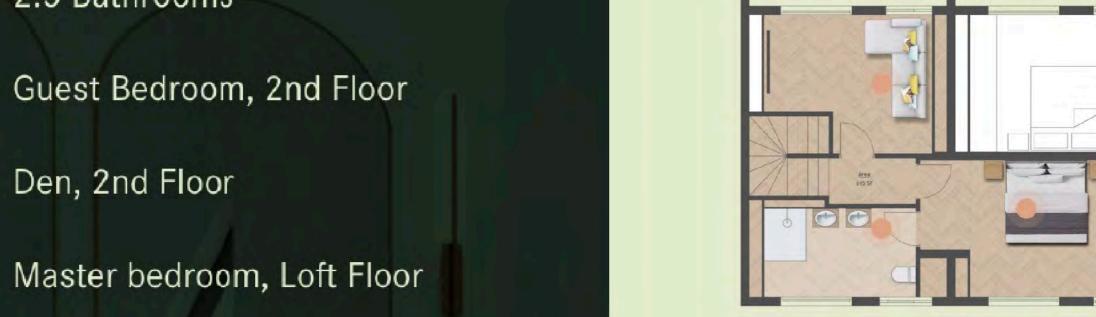

#### UNIT FEATURES

Townhome Highlights

1409 Square Feet (Sq Ft)

Overhead Canopy Entrance

2 Guest Bedrooms, 2nd Floor

1 Primary Bedroom, 3rd Floor

2.5 Bathrooms

Private Garden

# Condo Highlights From 1265 Square Feet (Sq Ft) Overhead Canopy Entrance 2.5 Bathrooms Guest Bedroom, 2nd Floor