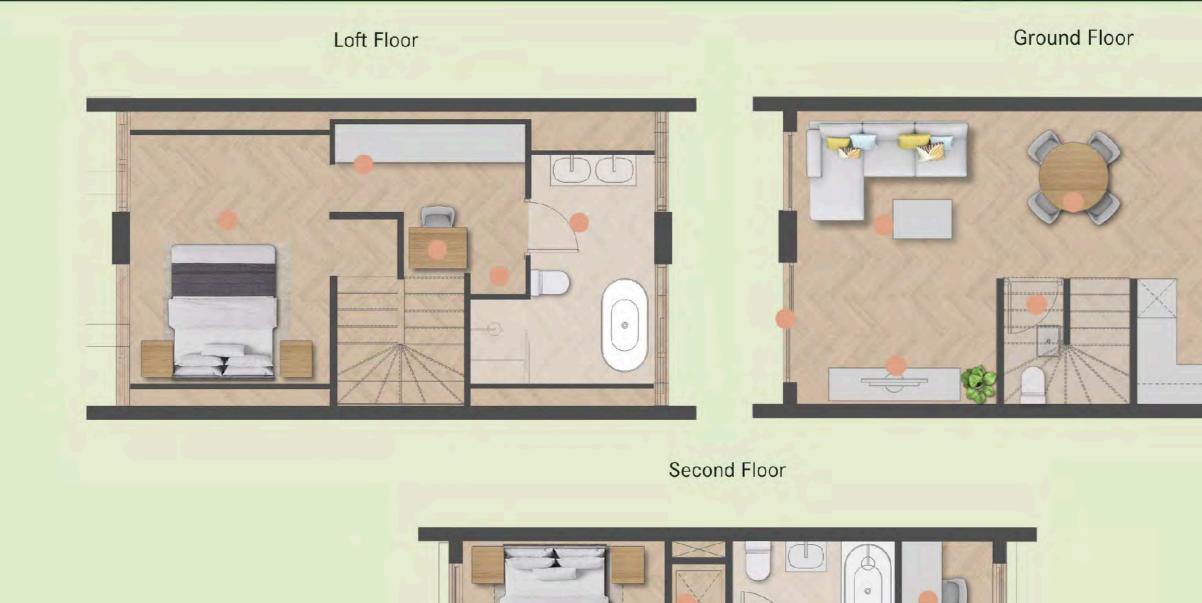

#### UNIT FEATURES

Townhome Highlights

1409 Square Feet (Sq Ft)

Overhead Canopy Entrance

2 Guest Bedrooms, 2nd Floor

1 Primary Bedroom, 3rd Floor

2.5 Bathrooms

Private Garden

Optional Private Pool